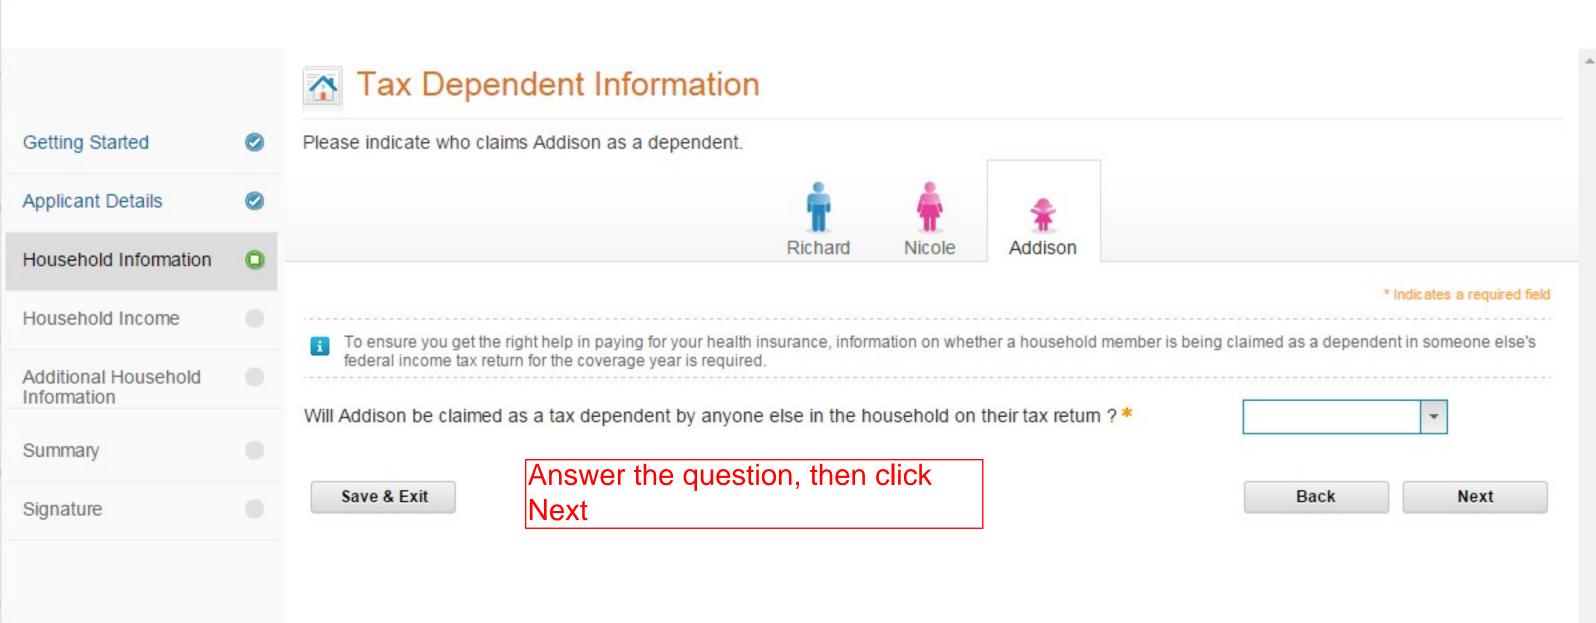

# Household Section

#### Please Tell Us About Your Household

#### What is this Section About

In this section, you will be asked questions about the rest of your household, starting with whether there are any other members of your household and then details about each of them if there are. Once all the household members have been entered, you will be asked questions about the relationships between each of the people in your household and also about how you expect to file taxes in the coming year. This information is important in order to be sure that everyone in your household is getting the assistance with their health care that they are entitled to.