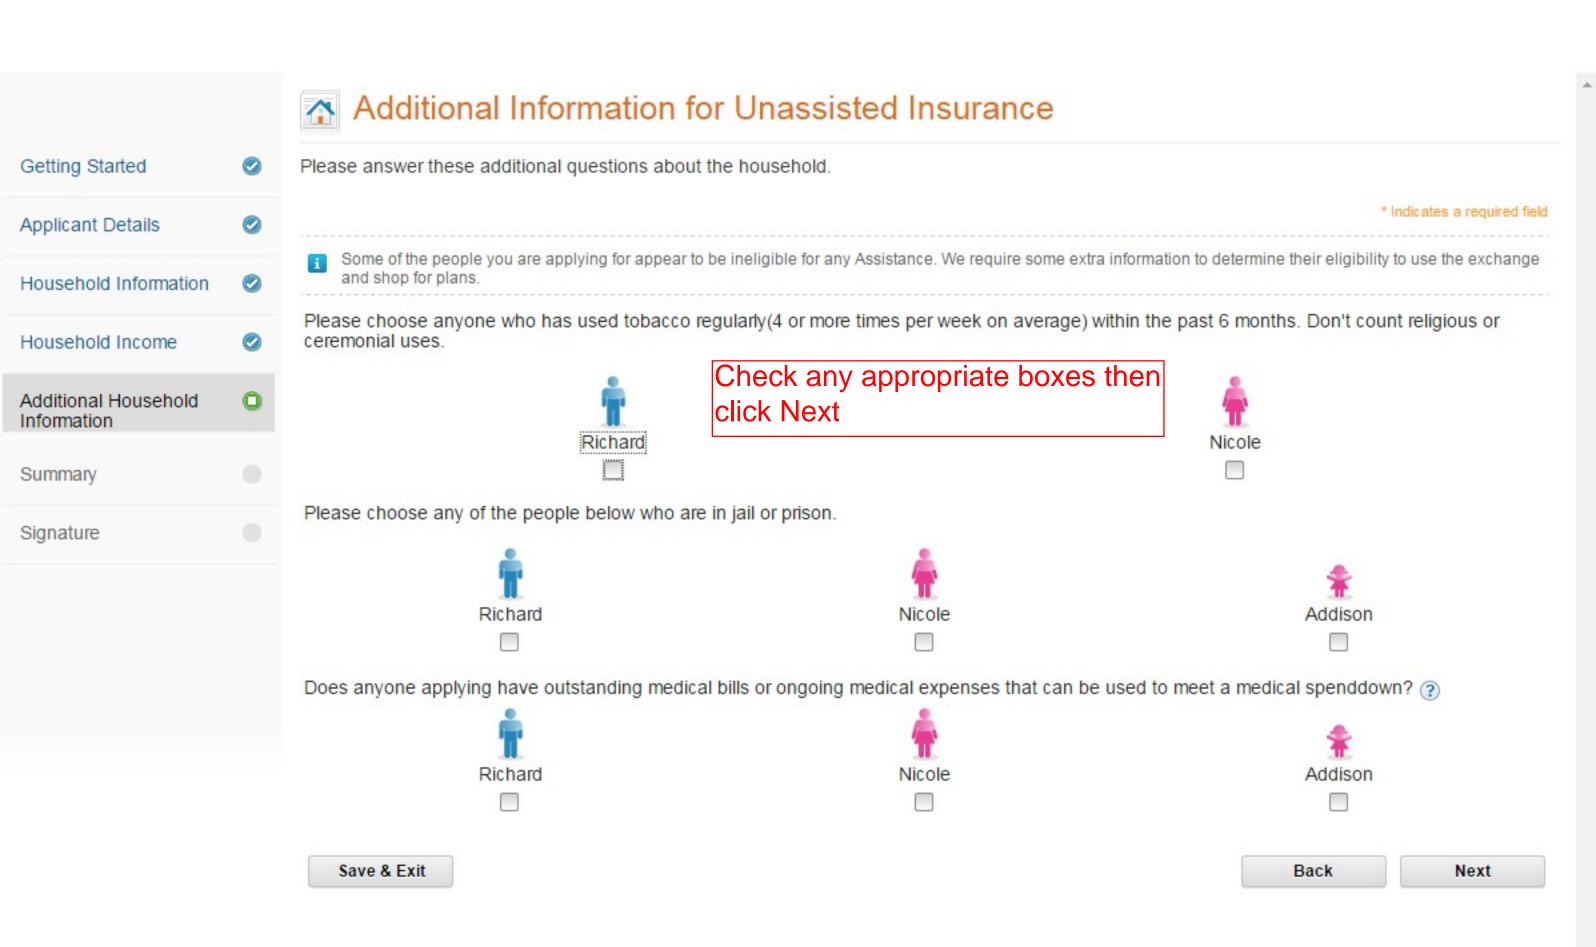

#### Employer Sponsored Coverage Information

Please answer these additional questions about the household.

Please select the individuals below who will be enrolled in employer sponsored coverage or will have access to employer sponsored coverage on or after January 1, 2014. Access to coverage could be through the person's own employment or through another person's employment, such as a parent or spouse.

Save & Exit

This screen is very important.

If you or your spouse have ACCESS to employer sponsored coverage (whether you are going to accept it or not), then check the box under their name. If NO ONE in your family has ACCESS to employer coverage, then leave all the boxes unchecked and click on Next

Back

Next

SIGN OUT

Get Help