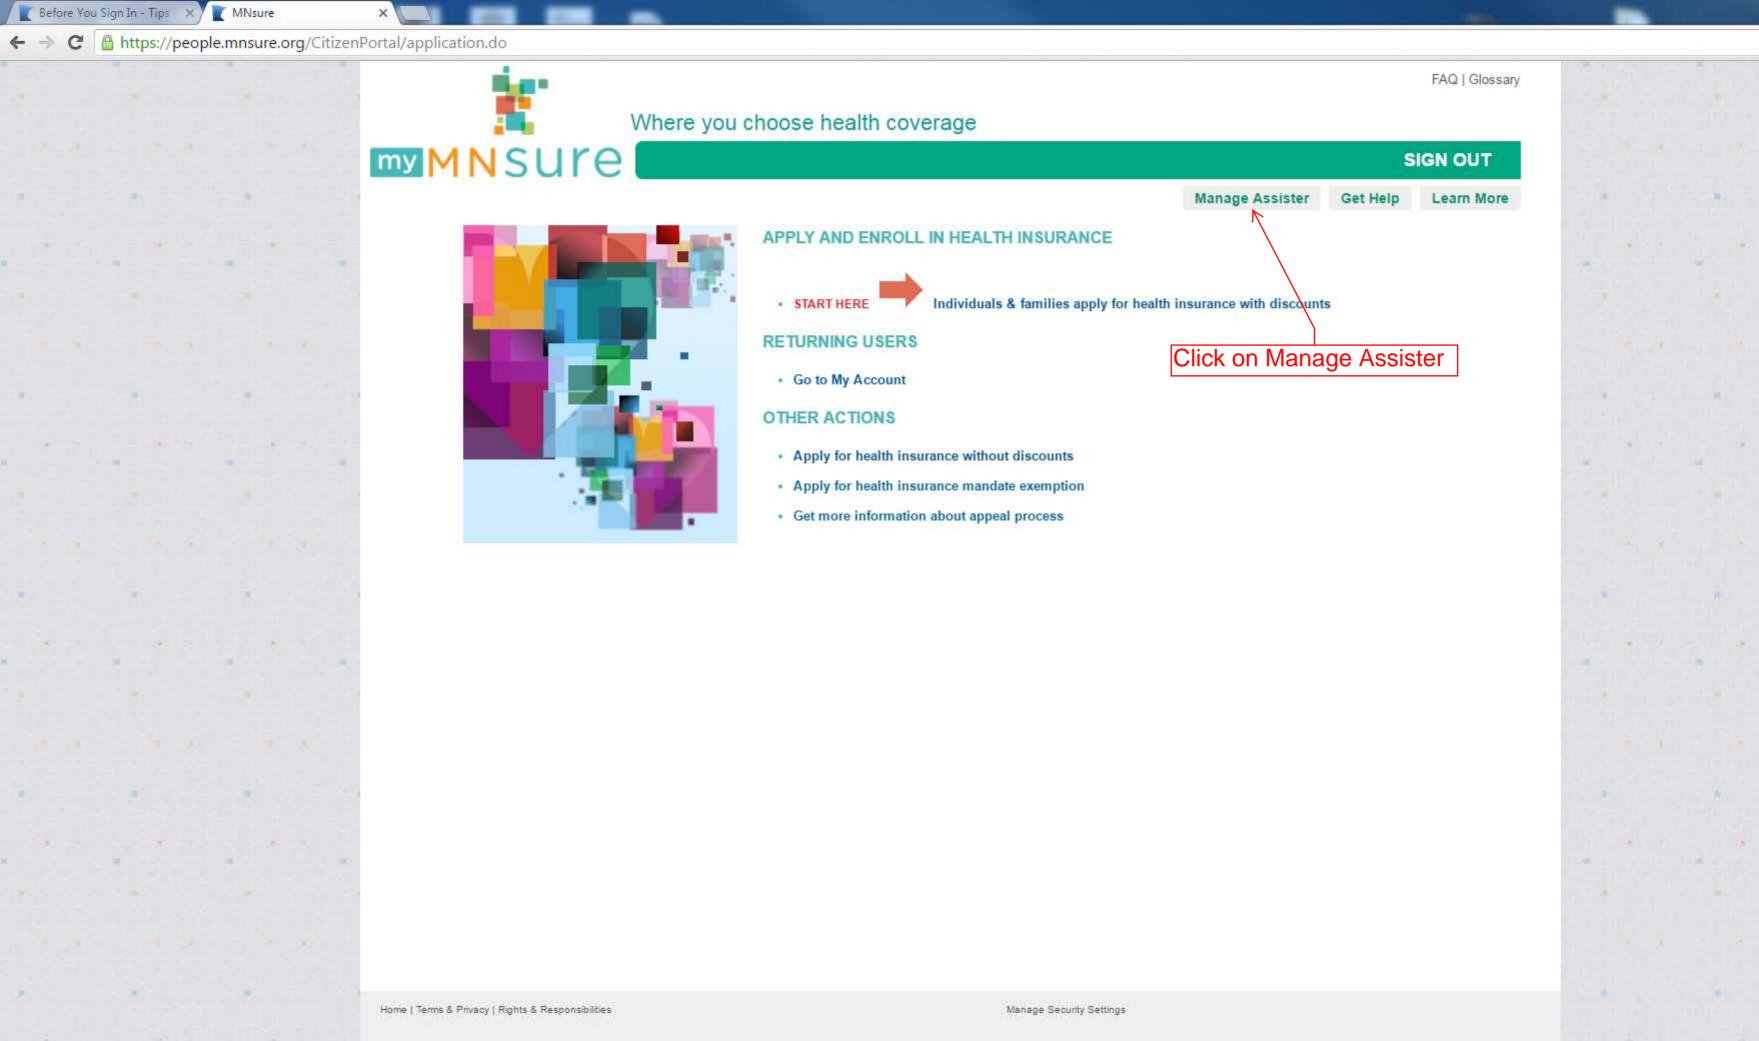

#### OTHER ACTIONS

- · Apply for health insurance without discounts
- · Apply for health insurance mandate exemption
- · Get more information about appeal process

the application

SIGN OUT

Get Help

Learn More