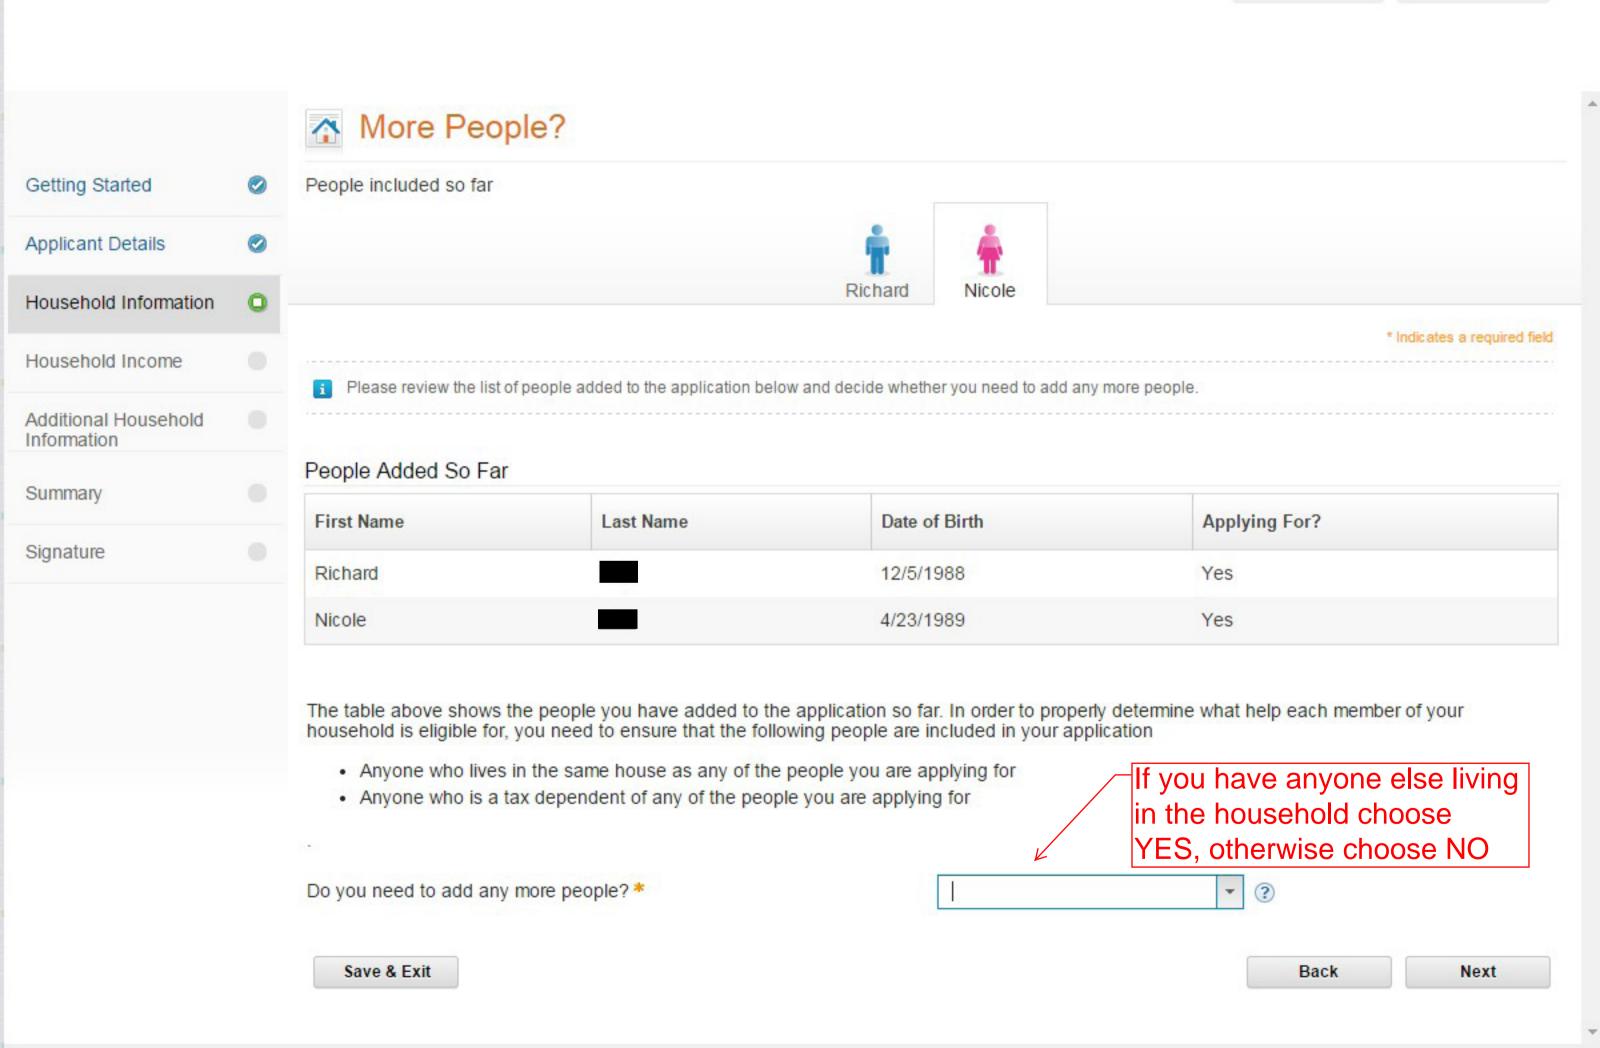

#### What is this Section About

In this section, you will be asked questions about the rest of your household, starting with whether there are any other members of your household and then details about each of them if there are. Once all the household members have been entered, you will be asked questions about the relationships between each of the people in your household and also about how you expect to file taxes in the coming year. This information is important in order to be sure that everyone in your household is getting the assistance with their health care that they are entitled to.

#### For this section you may need

- The details of anyone else in your household
- Their SSNs
- Their relationships to you and each other

Click on Next

Save & Exit

Next

SIGN OUT

Get Help

SIGN OUT

## Household Summary

Please review the information below to ensure that it is correct.

This is a summary page that lists all of the members in the household as well as the relationship between household members. Please review this information carefully and use the Change link to edit information about any household members. If you need to add additional household member, please click the 'Add' link. To remove a household member, click the 'Remove' link.

#### Household Members

Add

| First Name | Last Name | Date of Birth | Gender | Social Security Number | Citizenship Status | Applying For? | Action          |
|------------|-----------|---------------|--------|------------------------|--------------------|---------------|-----------------|
| Nicole     |           | 4/23/1989     | Female |                        | U.S. Citizen       | Yes           | Change   Remove |
| Addison    |           | 4/18/2011     | Female |                        | U.S. Citizen       | Yes           | Change   Remove |