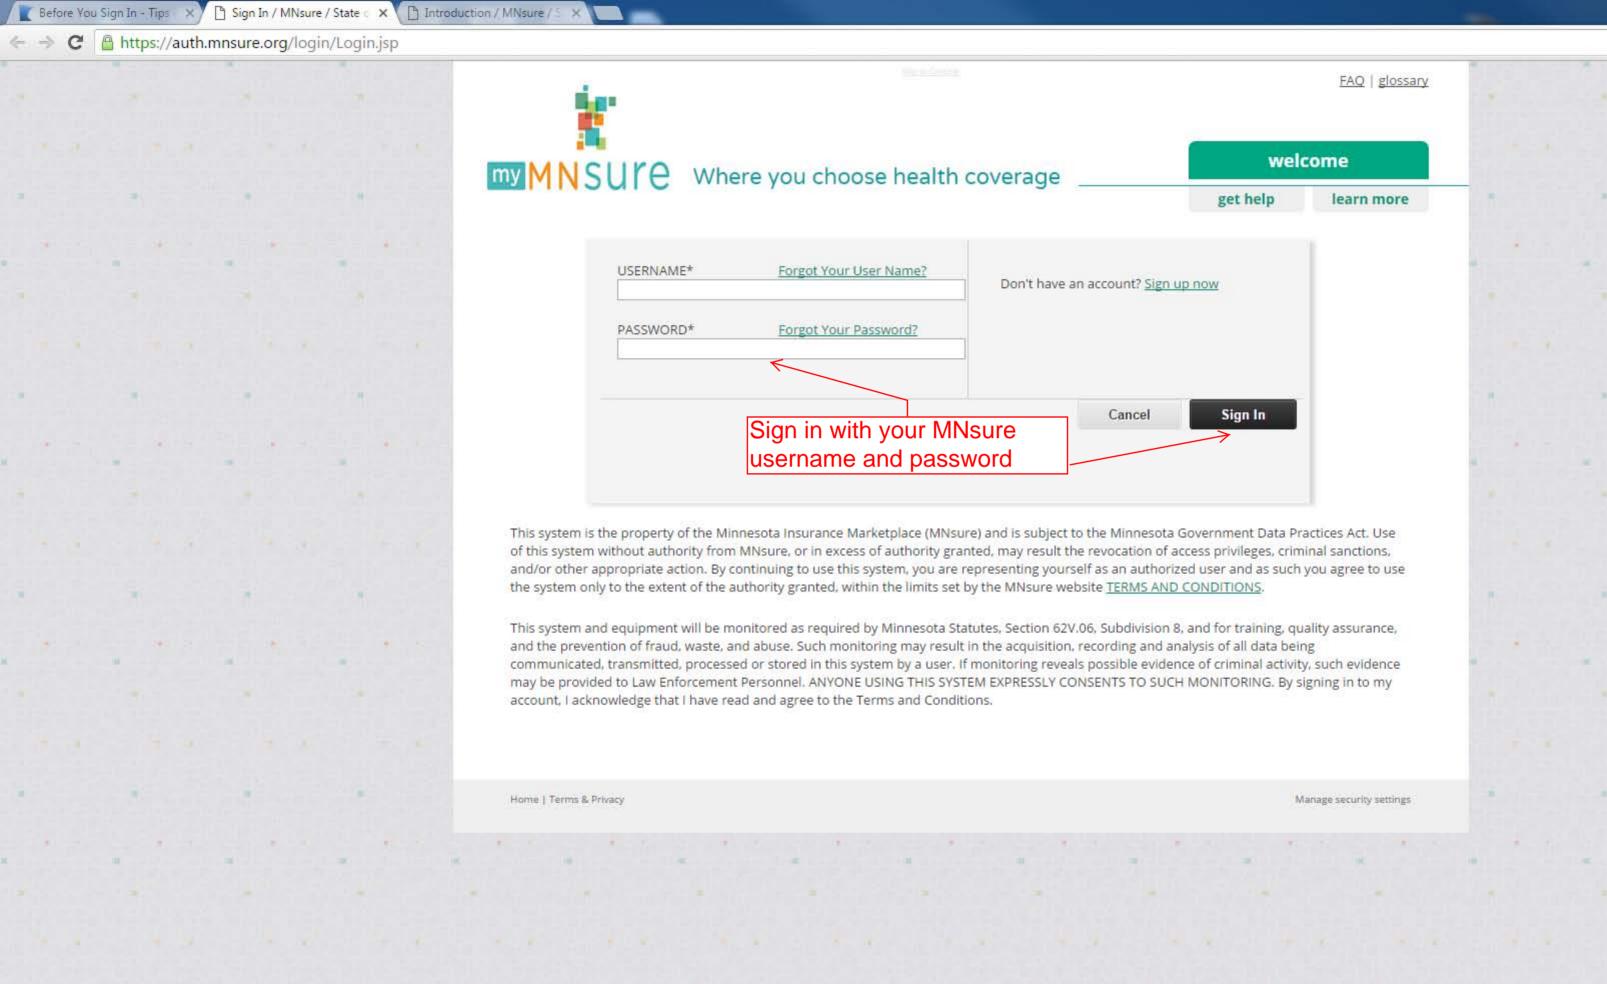

sign out get help learn more

FAQ | glossary

#### Home page for individuals and families

Please be aware of these important issues before you click the continue button below.

Application: Fill out one application for your household. Include all members of your household in the application even if only some of them are applying for coverage. You need to include all members of your household to get the correct discount.

Household: In general, your household includes people who are related to you and either live with you or you claim them as a dependent on your federal income taxes.

**Income:** In general, you should enter any type of income that you report on your state and federal income taxes. The value of assets are not counted as income and are not included in dete