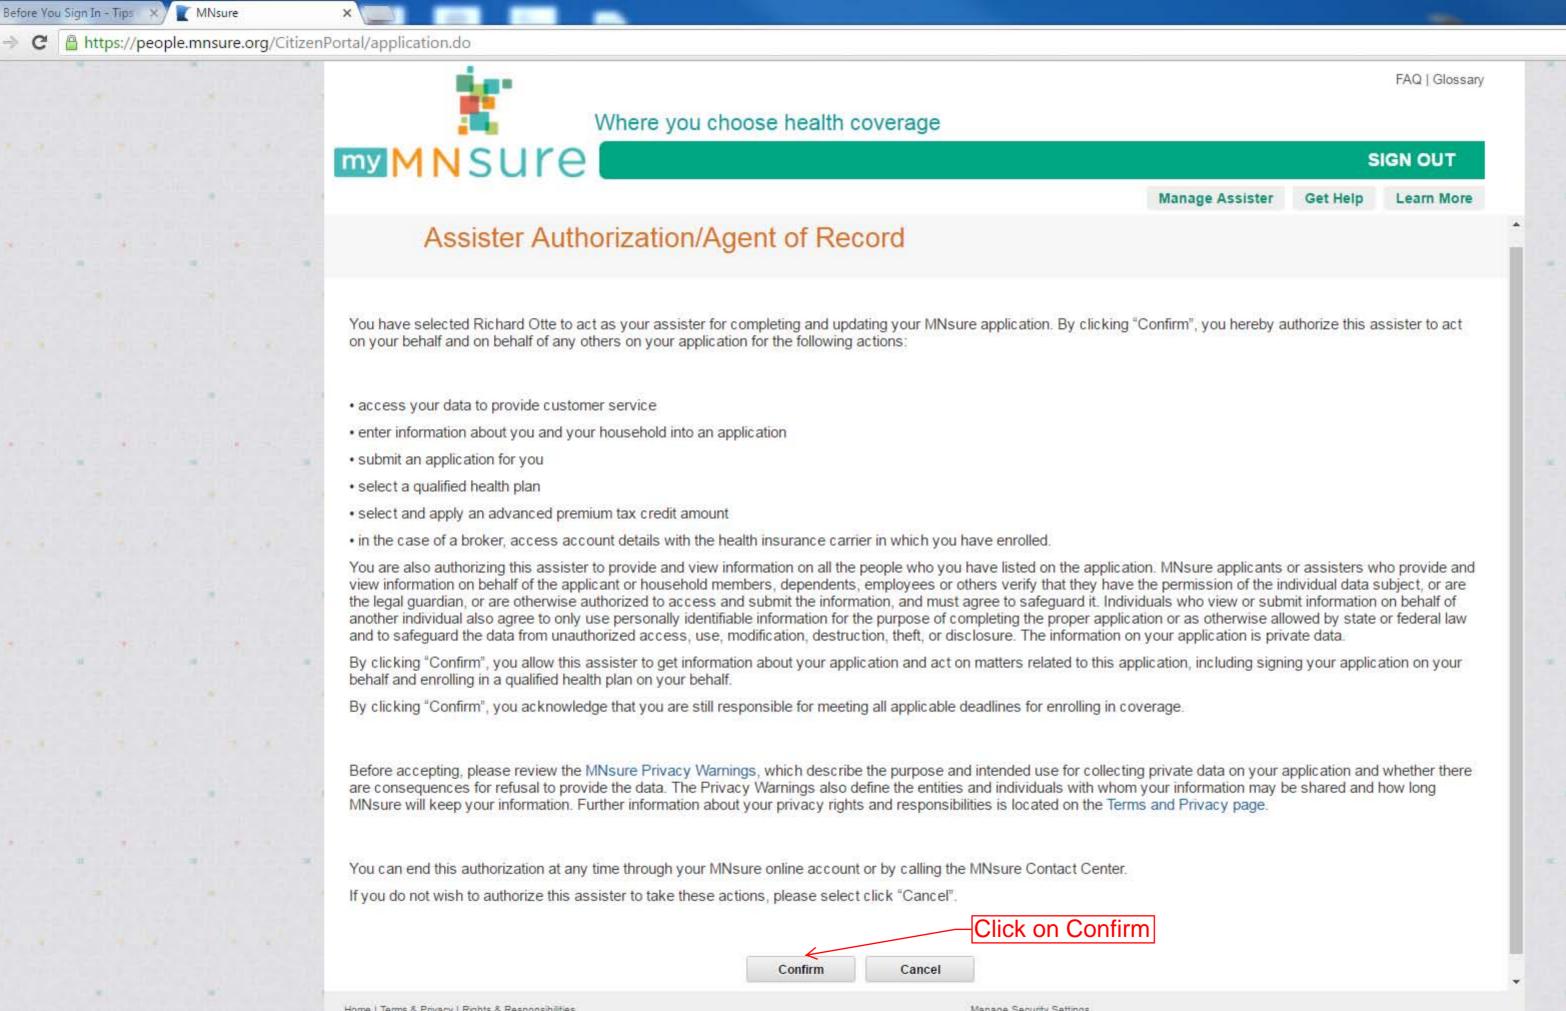

live with you or you claim them as a dependent on your federal income taxes.

**Income:** In general, you should enter any type of income that you report on your state and federal income taxes. The value of assets are not counted as income and are not included in determining eligibility for discounts.

Making Application Changes: You may not make changes to your application once you have electronically signed the application. If you save and exit before completing the application, you may return to your account and make changes to your application.

Making Plan Changes: You may not change your health insurance plan once you have chosen a plan and selected a payment method.

Update Your Account Information: Update your security questions and change your password

Click on Continue





















sign out get help learn more

FAQ | glossary

#### Home page for individuals and families

Please be aware of these important issues before you click the continue button below.

**Application:** Fill out one application for your household. Include all members of your household in the application even if only some of them are applying for coverage. You need to include all members of your household to get the correct discount.

Household: In general, your household includes people who are related to you and either live with you or you claim them as a dependent on your federal income taxes.

**Income:** In general, you should enter any type of income that you report on your state and federal income taxes. The value of assets are not counted as income and are not included in determ