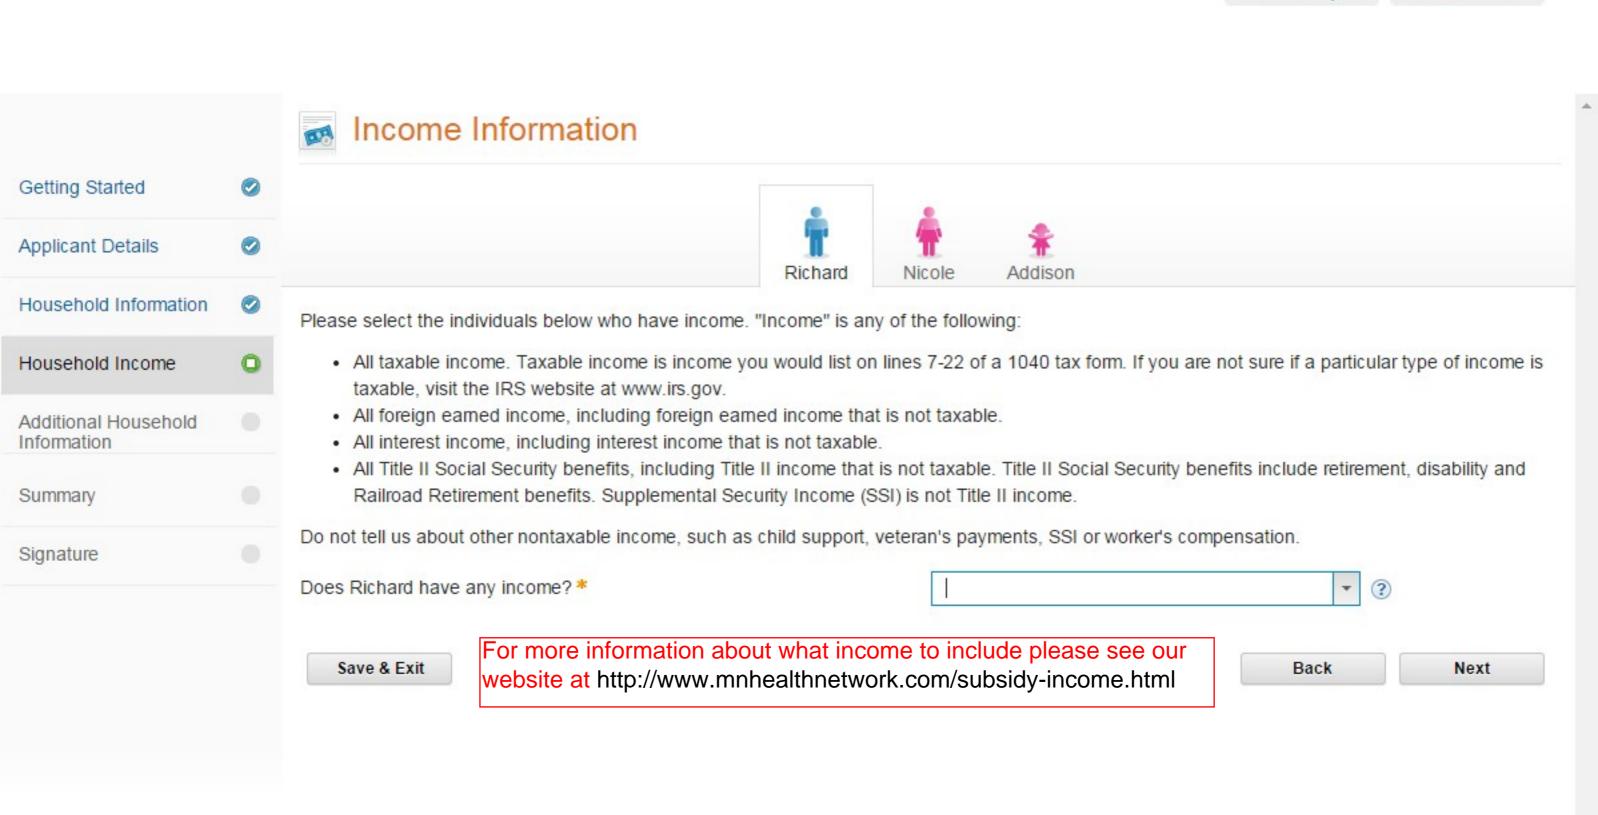

#### Please Tell Us About Your Household Income

#### What is this Section About

In this section you will be asked to report the current income for each person listed on this application. Do not report income that you no longer receive. We will use each person's current income to calculate his or her projected annual income for 2014. If you think the projected annual income will be different, you can provide us with a different amount.

If an individual's current income hasn't changed from his/her most recent tax return, you can use his/her tax return as a guide on what types of income and deductions to report.

We will compare the information you provide with information we get from the IRS, the Social Security Administration, the Minnesota Department of Employment and Economic Development and other sources. You will be asked to provide proof of the income if what you report is significantly different than the income from these sources.

#### For this section you may need

- The last tax return made by anyone in your household
- The latest wage information for anyone in your household
- Details of any other income received by anyone in your household