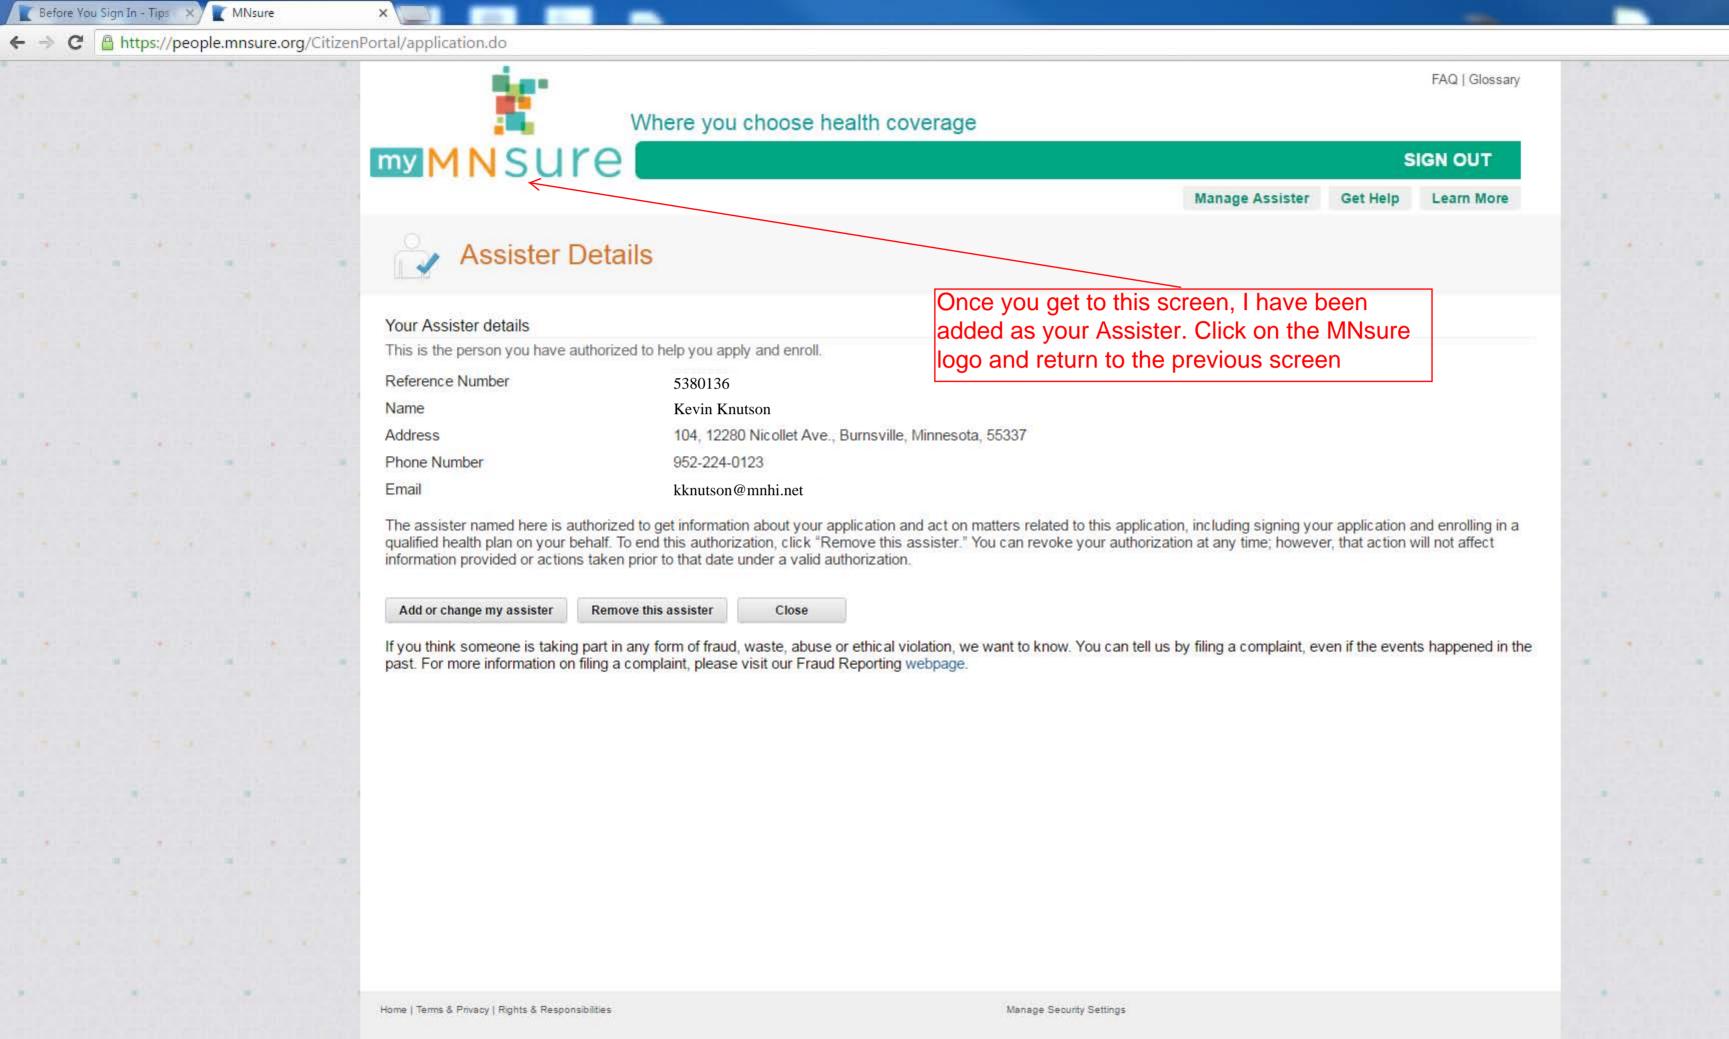

ve with you or you claim them as a dependent on your federal income taxes.

**Income:** In general, you should enter any type of income that you report on your state and federal income taxes. The value of assets are not counted as income and are not included in determining eligibility for discounts.

Making Application Changes: You may not make changes to your application once you have electronically signed the application. If you save and exit before completing the application, you may return to your account and make changes to your application.

Making Plan Changes: You may not change your health insurance plan once you have chosen a plan and selected a payment method.

Update Your Account Information: Update your security questions and change your password

Click on Continue





















sign out get help learn more

FAQ | glossary

#### Home page for individuals and families

Please be aware of these important issues before you click the continue button below.

**Application:** Fill out one application for your household. Include all members of your household in the application even if only some of them are applying for coverage. You need to include all members of your household to get the correct discount.

Household: In general, your household includes people who are related to you and either live with you or you claim them as a dependent on your federal income taxes.

**Income:** In general, you should enter any type of income that you report on your state and federal income taxes. The value of assets are not counted as income and are not included in determin