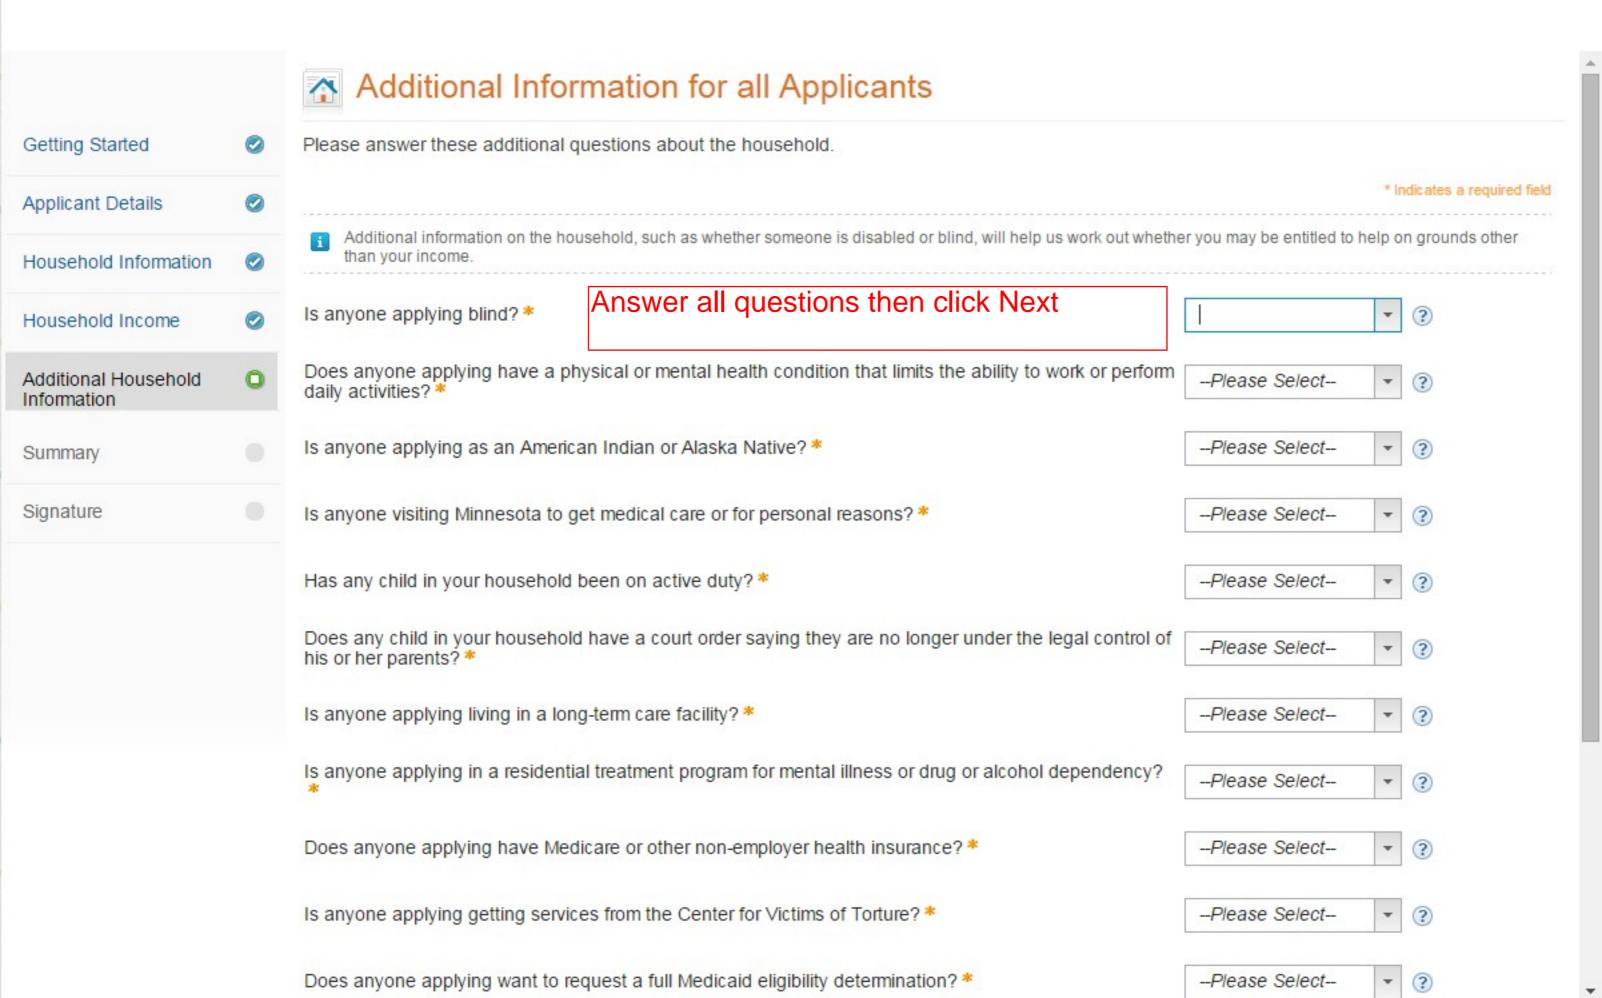

#### What is this Section About

In this section, you will be asked some simple follow-up questions about you and your household. The answers to these questions will help us work out whether you are entitled to assistance on grounds other than your income, or in some cases to help us work out what level of assistance you are entitled to. If you answer yes to any of these questions, you may be asked to provide more information - for example, if you say that someone in your household has a disability, you will need to provide some extra information about that disability.

#### For this section you may need

- Details of any current pregnancies for anyone in your household
- Details of disabilities for anyone in your household
- Details of any benefits currently received by anyone in your household

Click on Next

Save & Exit

Next

SIGN OUT

Get Help

Learn More