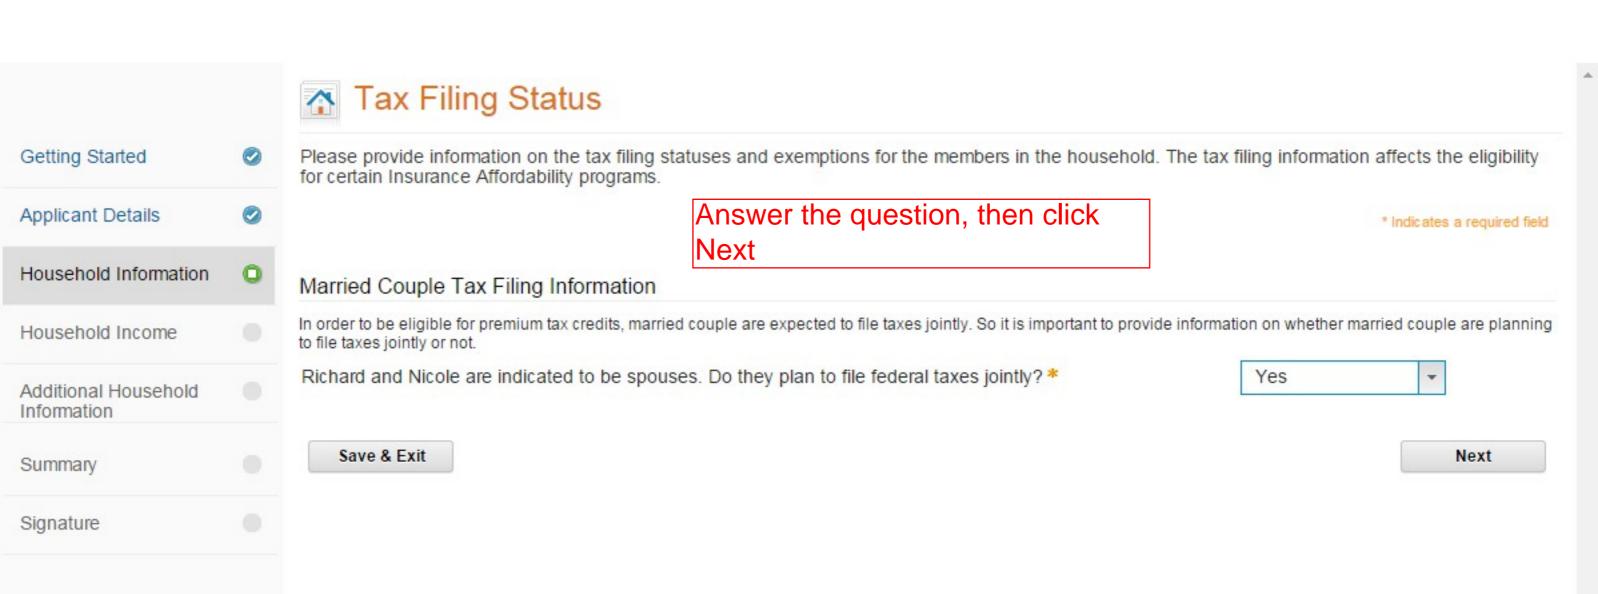

# Household Section

#### Please Tell Us About Your Household

#### What is this Section About

In this section, you will be asked questions about the rest of your household, starting with whether there are any other members of your household and then details about each of them if there are. Once all the household members have been entered, you will be asked questions about the relationships between each of the people in your household and also about how you expect to file taxes in the coming year. This information is important in order to be sure that everyone in your household is getting the assistance with their health care that they are entitled to.