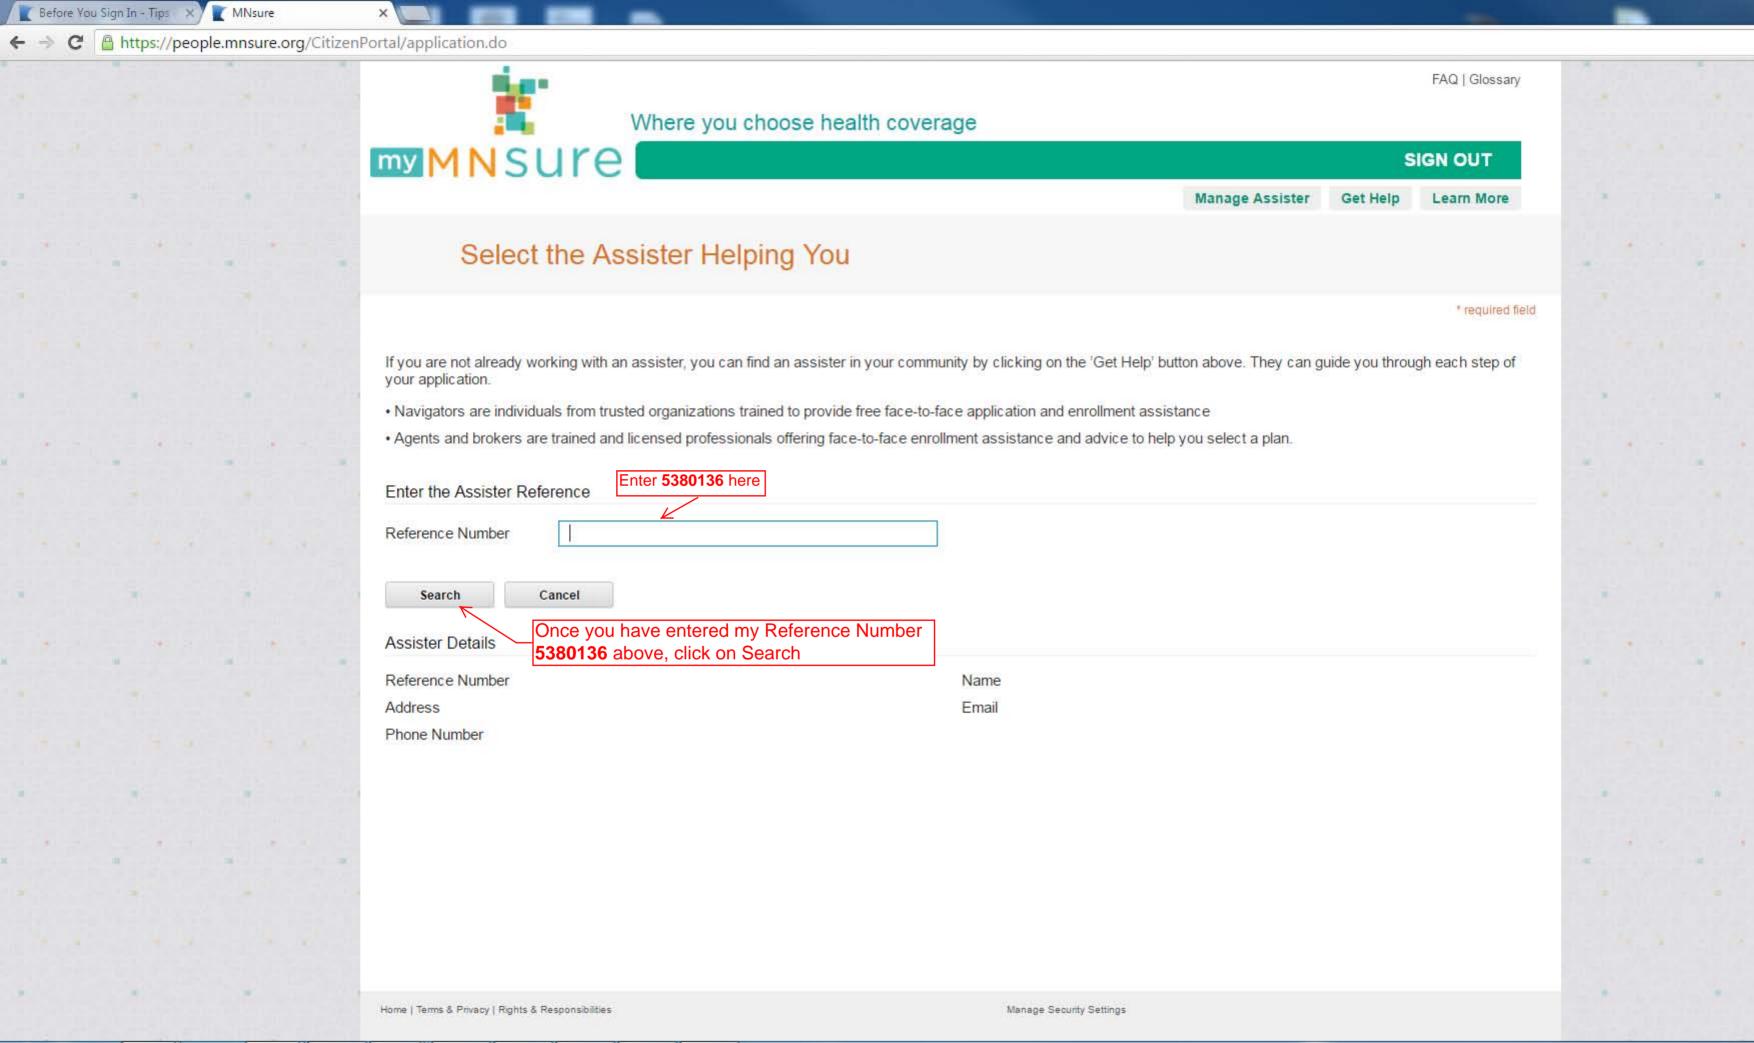

her live with you or you claim them as a dependent on your federal income taxes.

**Income:** In general, you should enter any type of income that you report on your state and federal income taxes. The value of assets are not counted as income and are not included in determining eligibility for discounts.

Making Application Changes: You may not make changes to your application once you have electronically signed the application. If you save and exit before completing the application, you may return to your account and make changes to your application.

Making Plan Changes: You may not change your health insurance plan once you have chosen a plan and selected a payment method.

Update Your Account Information: Update your security questions and change your password

Click on Continue





















sign out get help learn more

FAQ | glossary

#### Home page for individuals and families

Please be aware of these important issues before you click the continue button below.

**Application:** Fill out one application for your household. Include all members of your household in the application even if only some of them are applying for coverage. You need to include all members of your household to get the correct discount.

Household: In general, your household includes people who are related to you and either live with you or you claim them as a dependent on your federal income taxes.

**Income:** In general, you should enter any type of income that you report on your state and federal income taxes. The value of assets are not counted as income and are not included in de