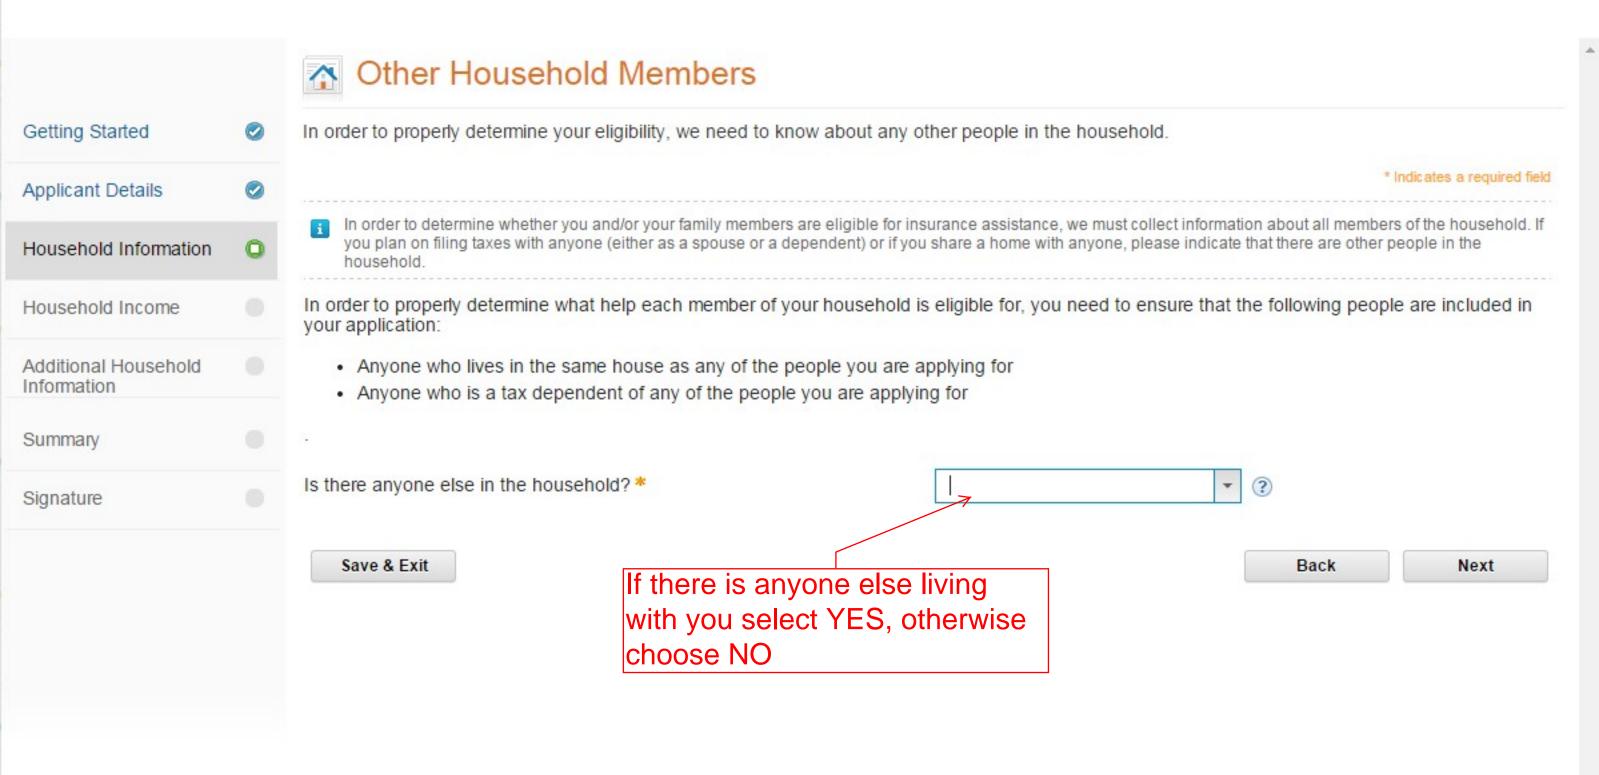

#### What is this Section About

In this section, you will be asked questions about the rest of your household, starting with whether there are any other members of your household and then details about each of them if there are. Once all the household members have been entered, you will be asked questions about the relationships between each of the people in your household and also about how you expect to file taxes in the coming year. This information is important in order to be sure that everyone in your household is getting the assistance with their health care that they are entitled to.

#### For this section you may need

- The details of anyone else in your household
- Their SSNs
- Their relationships to you and each other

Click on Next

Save & Exit

Next

SIGN OUT

Get Help

SIGN OUT