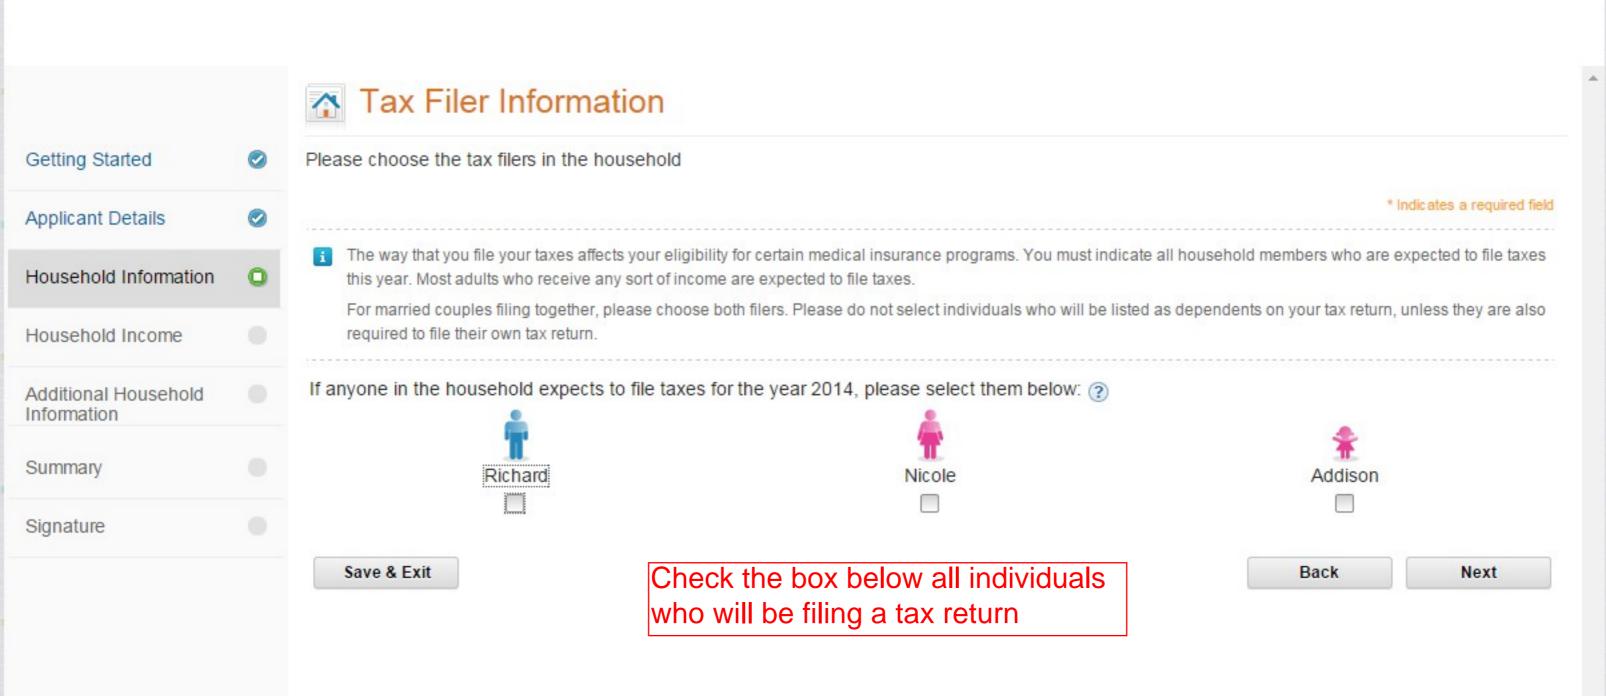

# Household Section

#### Please Tell Us About Your Household

#### What is this Section About

In this section, you will be asked questions about the rest of your household, starting with whether there are any other members of your household and then details about each of them if there are. Once all the household members have been entered, you will be asked questions about the relationships between each of the people in your household and also about how you expect to file taxes in the coming year. This information is important in order to be sure that everyone in your household is getting the assistance with their health care that they are entitled to.

#### For this section you may need

- The details of anyone else in your household
- Their SSNs
- Their relationships to you and each other

Click on Next

Save & Exit

Next

SIGN OUT

Get Help

SIGN OUT