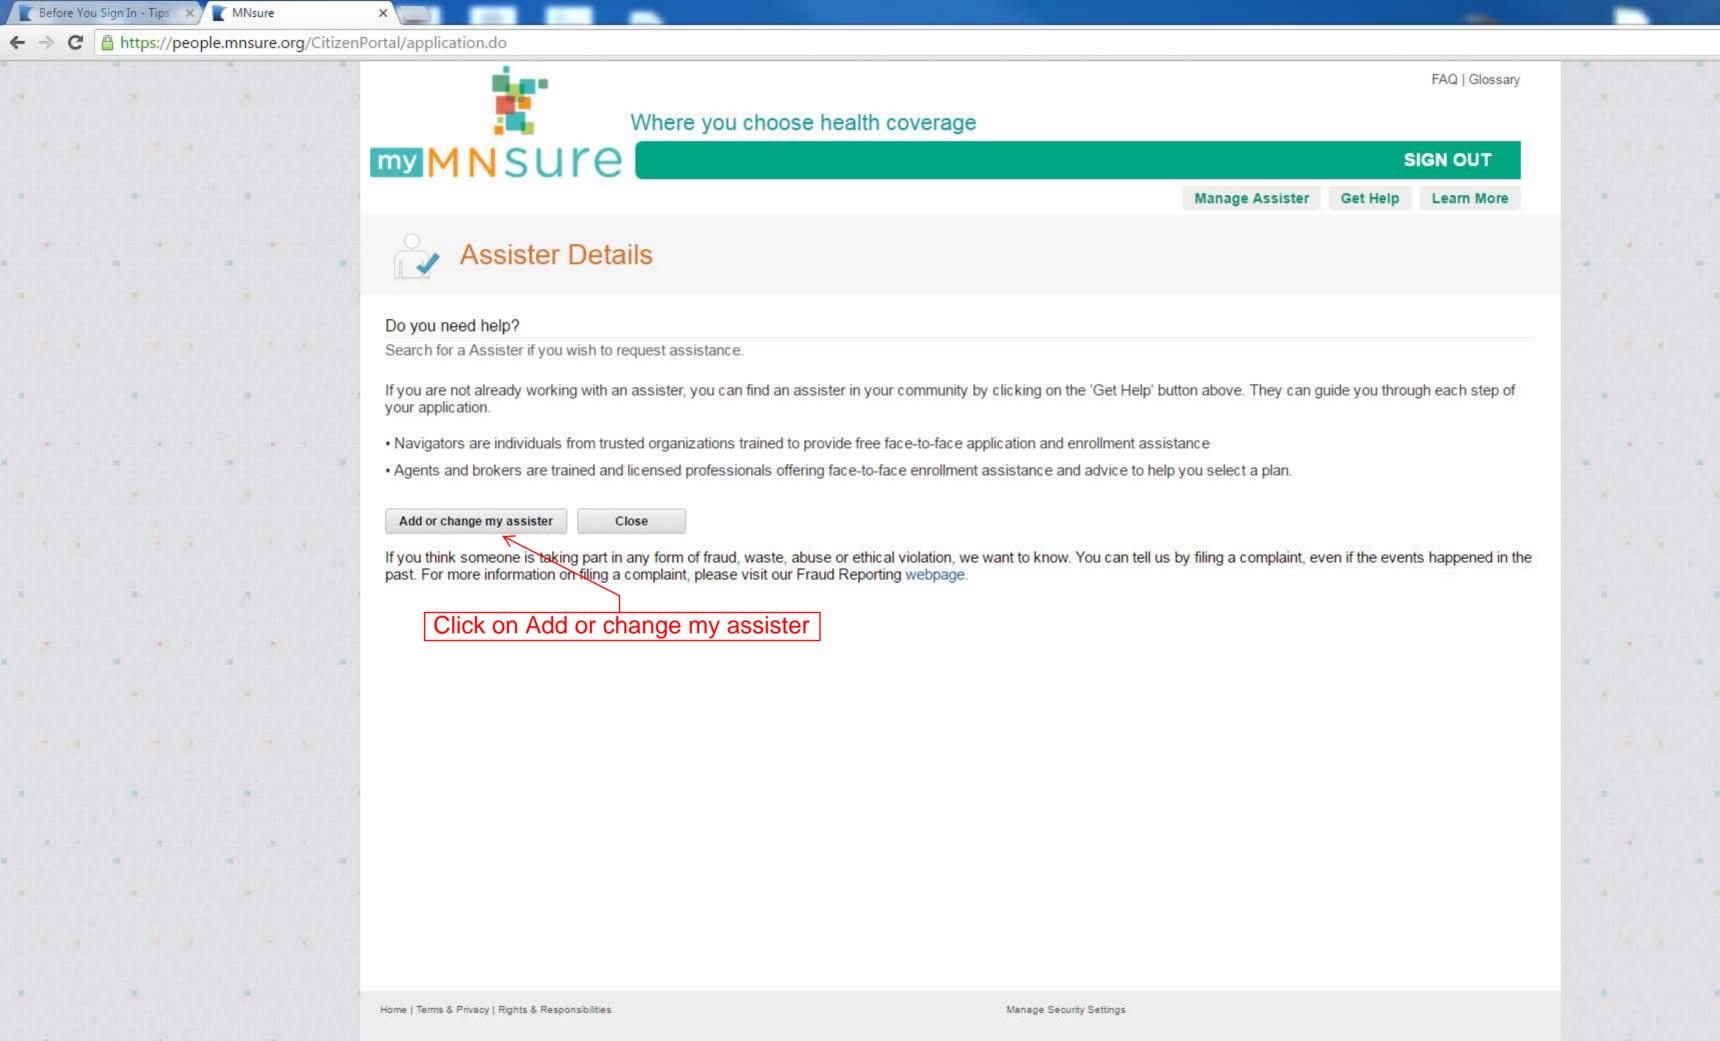

ither live with you or you claim them as a dependent on your federal income taxes.

**Income:** In general, you should enter any type of income that you report on your state and federal income taxes. The value of assets are not counted as income and are not included in determining eligibility for discounts.

Making Application Changes: You may not make changes to your application once you have electronically signed the application. If you save and exit before completing the application, you may return to your account and make changes to your application.

Making Plan Changes: You may not change your health insurance plan once you have chosen a plan and selected a payment method.

Update Your Account Information: Update your security questions and change your password

Click on Continue





















sign out get help learn more

FAQ | glossary

#### Home page for individuals and families

Please be aware of these important issues before you click the continue button below.

**Application:** Fill out one application for your household. Include all members of your household in the application even if only some of them are applying for coverage. You need to include all members of your household to get the correct discount.

Household: In general, your household includes people who are related to you and either live with you or you claim them as a dependent on your federal income taxes.

**Income:** In general, you should enter any type of income that you report on your state and federal income taxes. The value of assets are not counted as income and are not included in