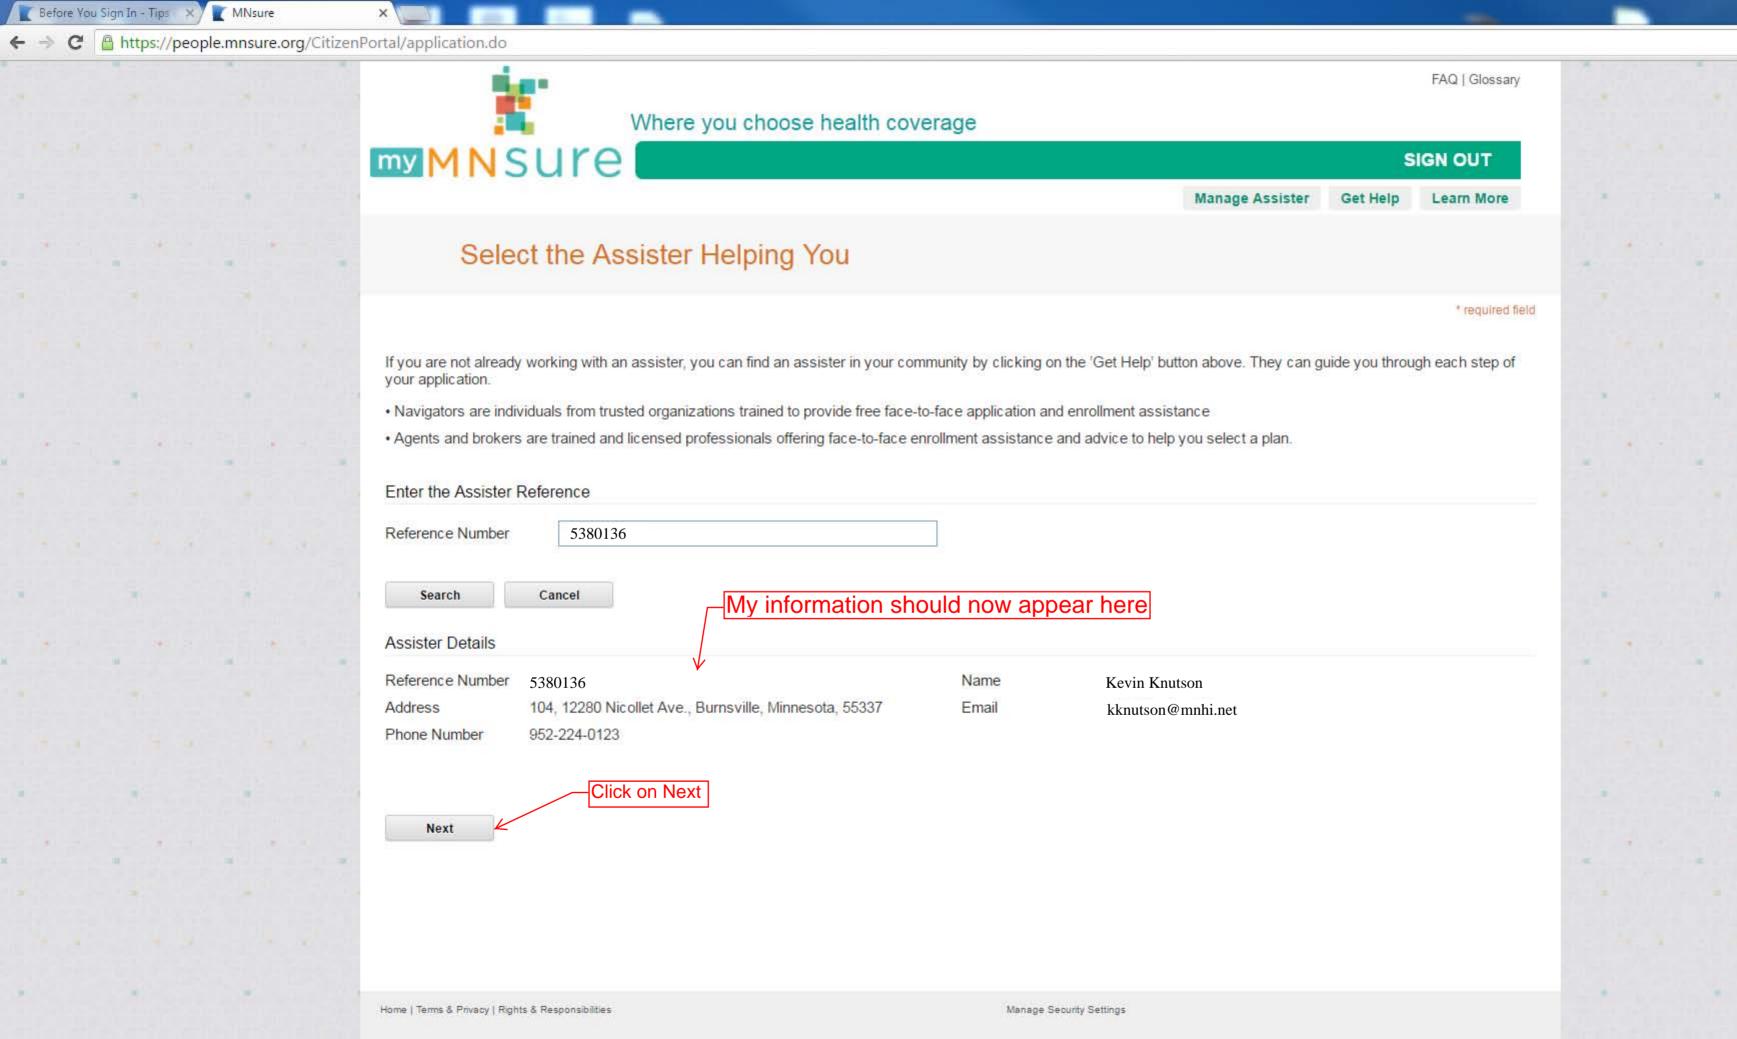

r live with you or you claim them as a dependent on your federal income taxes.

**Income:** In general, you should enter any type of income that you report on your state and federal income taxes. The value of assets are not counted as income and are not included in determining eligibility for discounts.

Making Application Changes: You may not make changes to your application once you have electronically signed the application. If you save and exit before completing the application, you may return to your account and make changes to your application.

Making Plan Changes: You may not change your health insurance plan once you have chosen a plan and selected a payment method.

Update Your Account Information: Update your security questions and change your password

Click on Continue





















sign out get help learn more

FAQ | glossary

#### Home page for individuals and families

Please be aware of these important issues before you click the continue button below.

**Application:** Fill out one application for your household. Include all members of your household in the application even if only some of them are applying for coverage. You need to include all members of your household to get the correct discount.

Household: In general, your household includes people who are related to you and either live with you or you claim them as a dependent on your federal income taxes.

**Income:** In general, you should enter any type of income that you report on your state and federal income taxes. The value of assets are not counted as income and are not included in dete